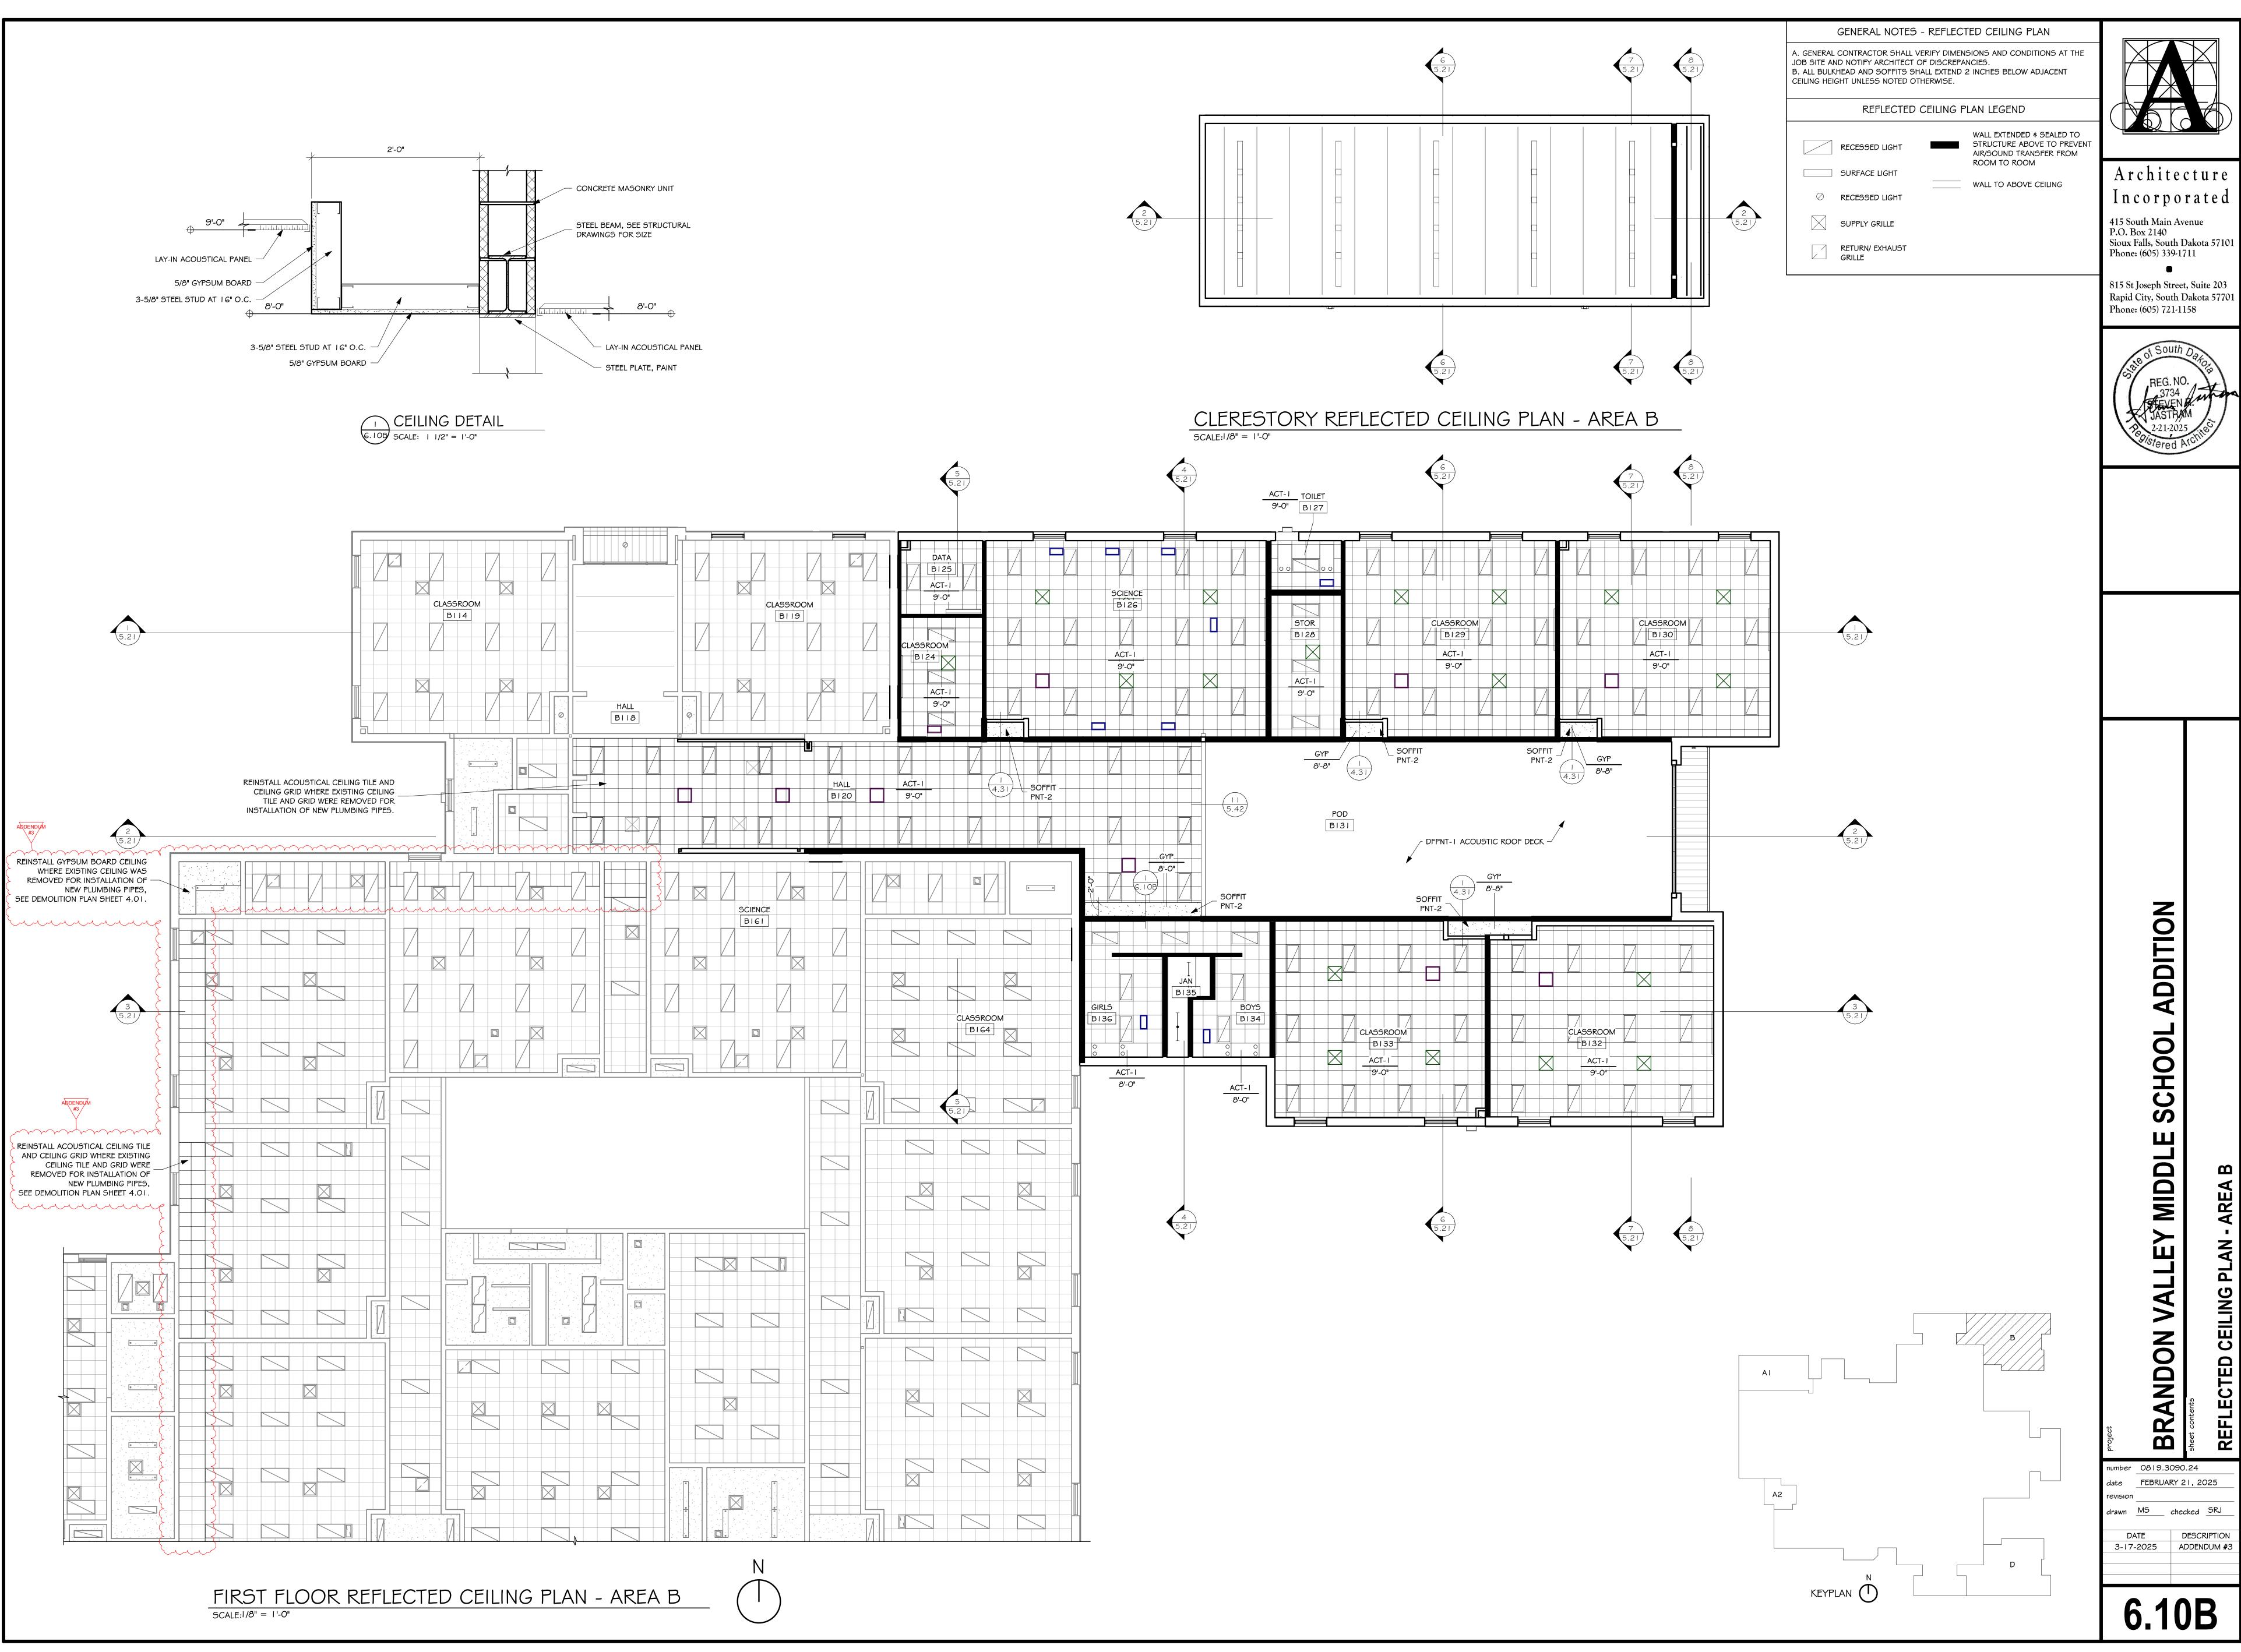

## 3) <u>SHEETS 4.02, 6.10B & 6.10D – DEMOLITION PLAN - AREA D AND NEW REFLECTED CEILING PLANS</u>

- a) Sheet 4.02: Contractor shall remove and reinstall existing ceiling tile and grid to install new fire sprinkler main as shown on the mechanical drawings.
- b) Sheet 6.10B & 6.10D: Contractor shall remove and reinstall existing ceiling tile and grid to install new plumbing heating lines and fire sprinkler lines as shown on mechanical drawings.
- c) Reference *revised* sheets 4.02, 6.10B & 6.10D, *revision* dated 3-17-2025, attached to the end of this addendum.