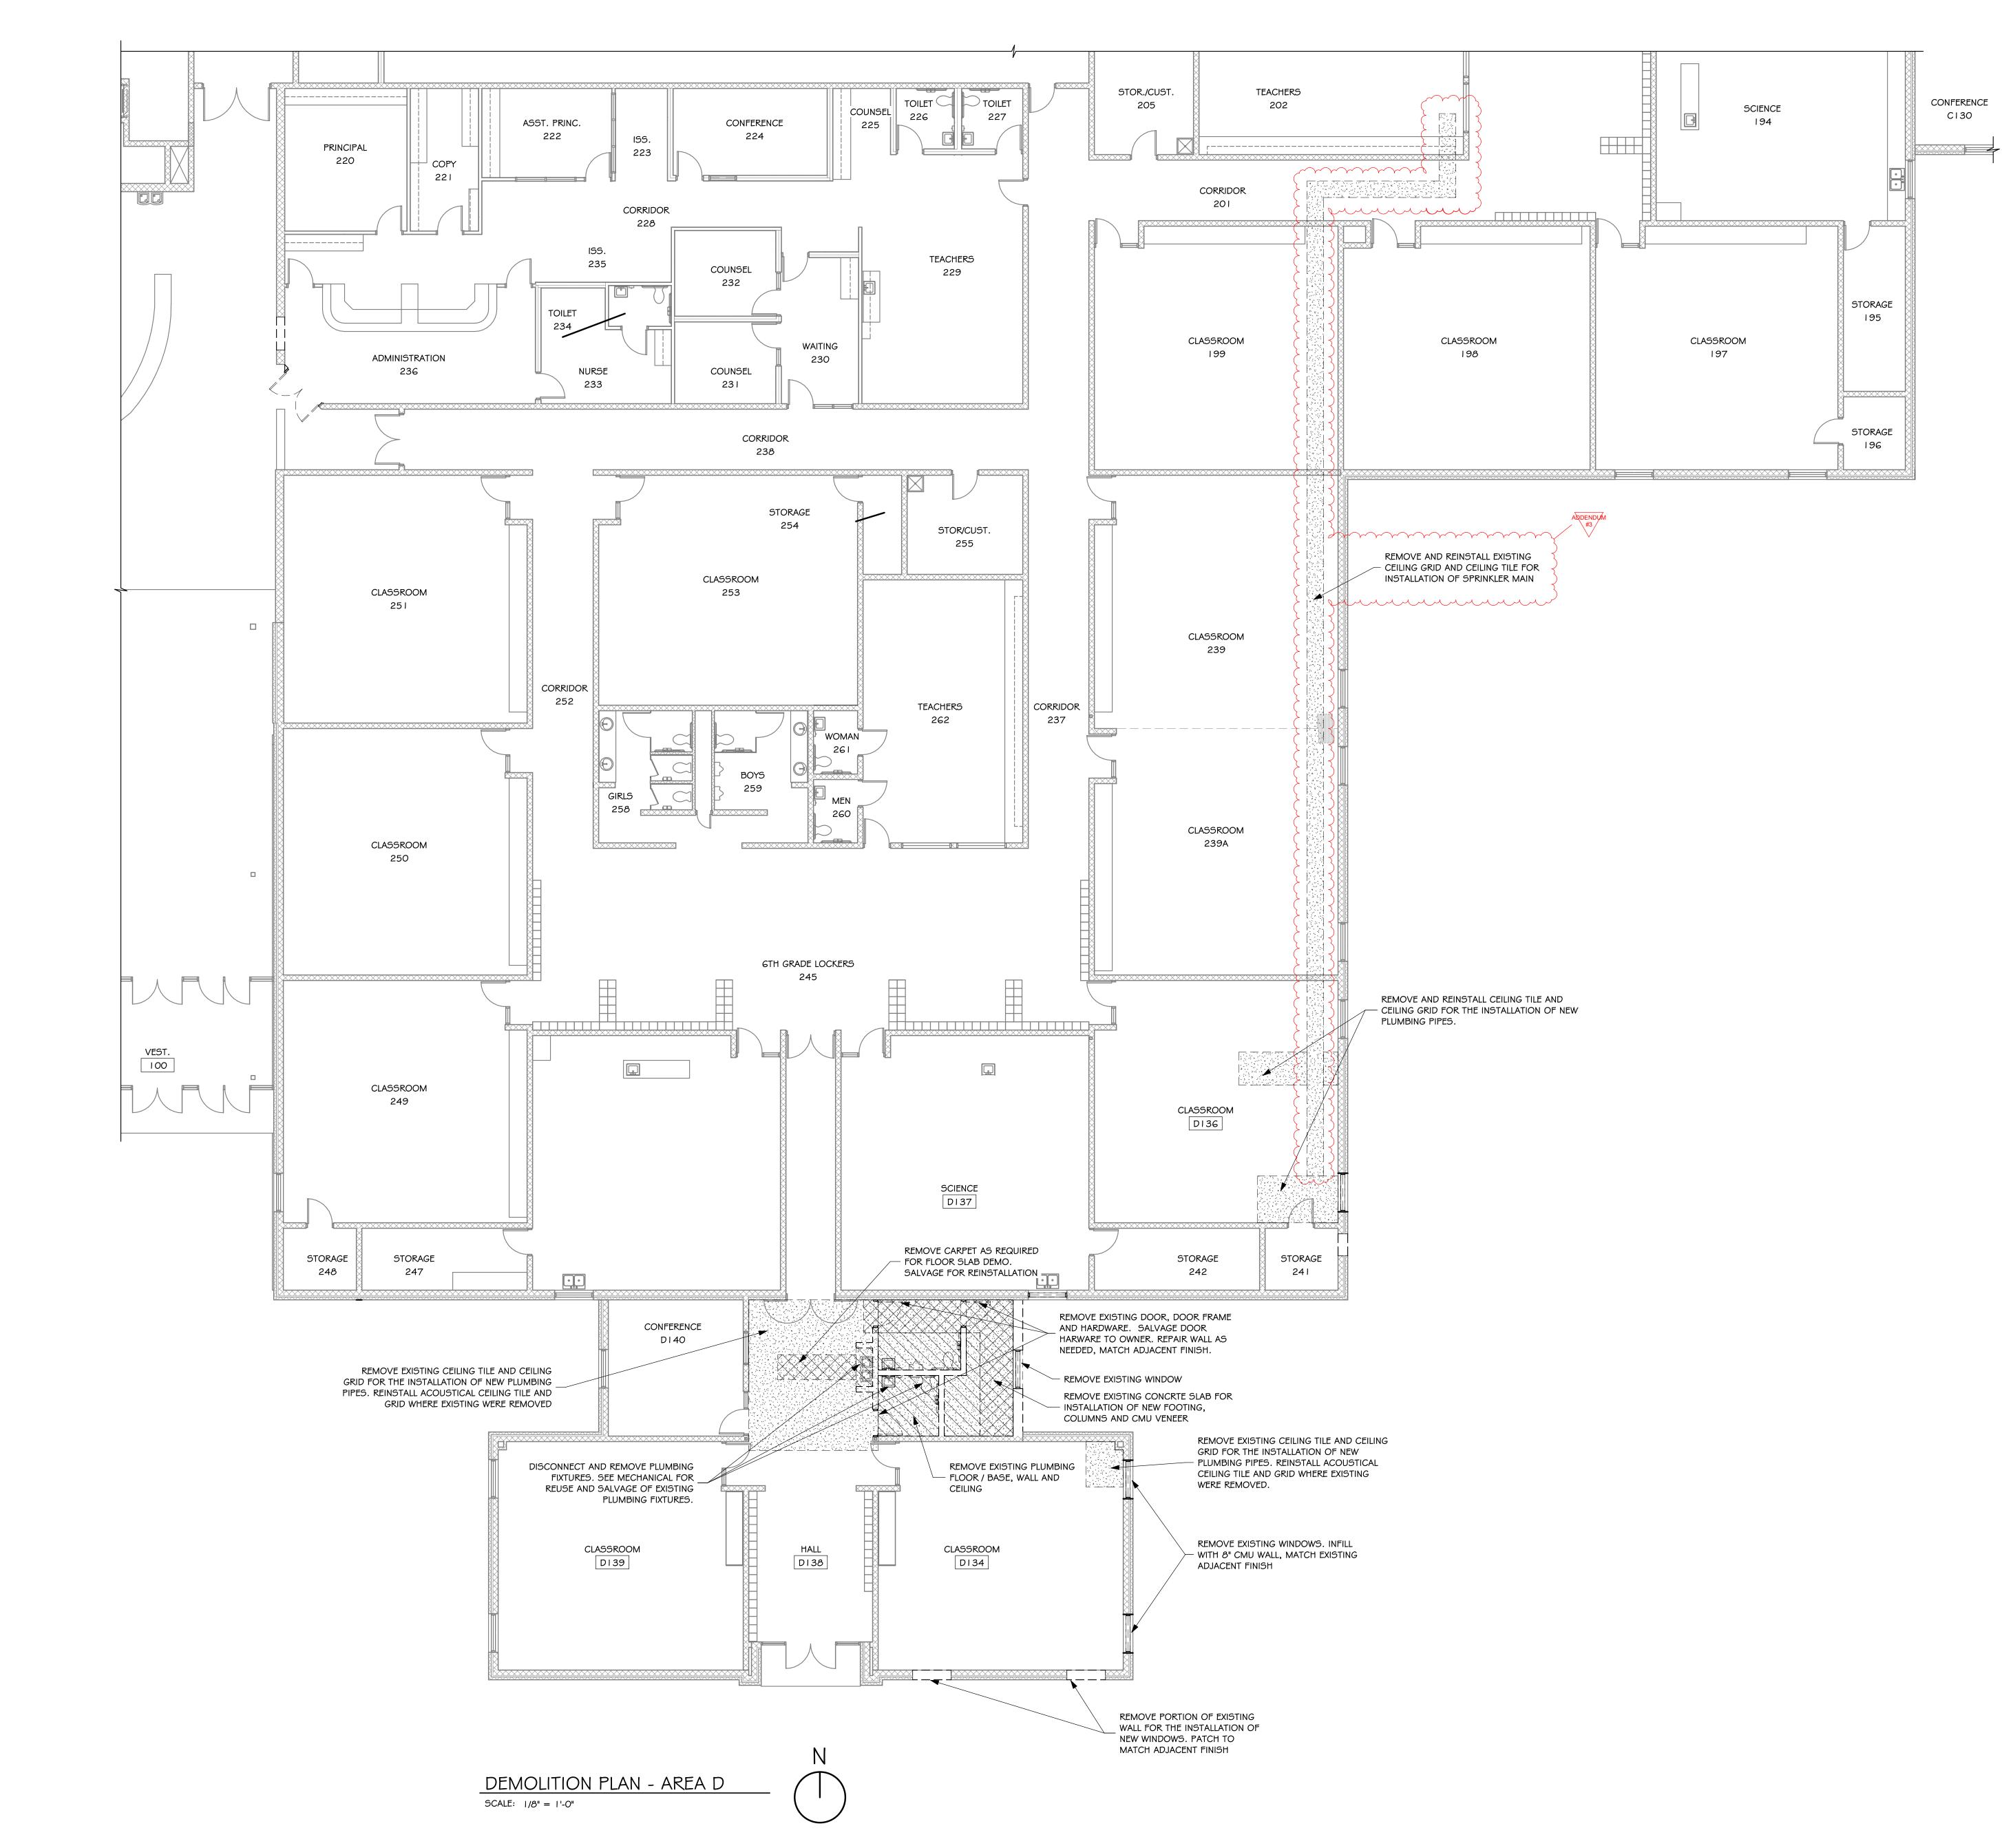

## 3) <u>SHEETS 4.02, 6.10B & 6.10D – DEMOLITION PLAN - AREA D AND NEW REFLECTED CEILING PLANS</u>

- a) Sheet 4.02: Contractor shall remove and reinstall existing ceiling tile and grid to install new fire sprinkler main as shown on the mechanical drawings.
- b) Sheet 6.10B & 6.10D: Contractor shall remove and reinstall existing ceiling tile and grid to install new plumbing heating lines and fire sprinkler lines as shown on mechanical drawings.
- c) Reference *revised* sheets 4.02, 6.10B & 6.10D, *revision* dated 3-17-2025, attached to the end of this addendum.