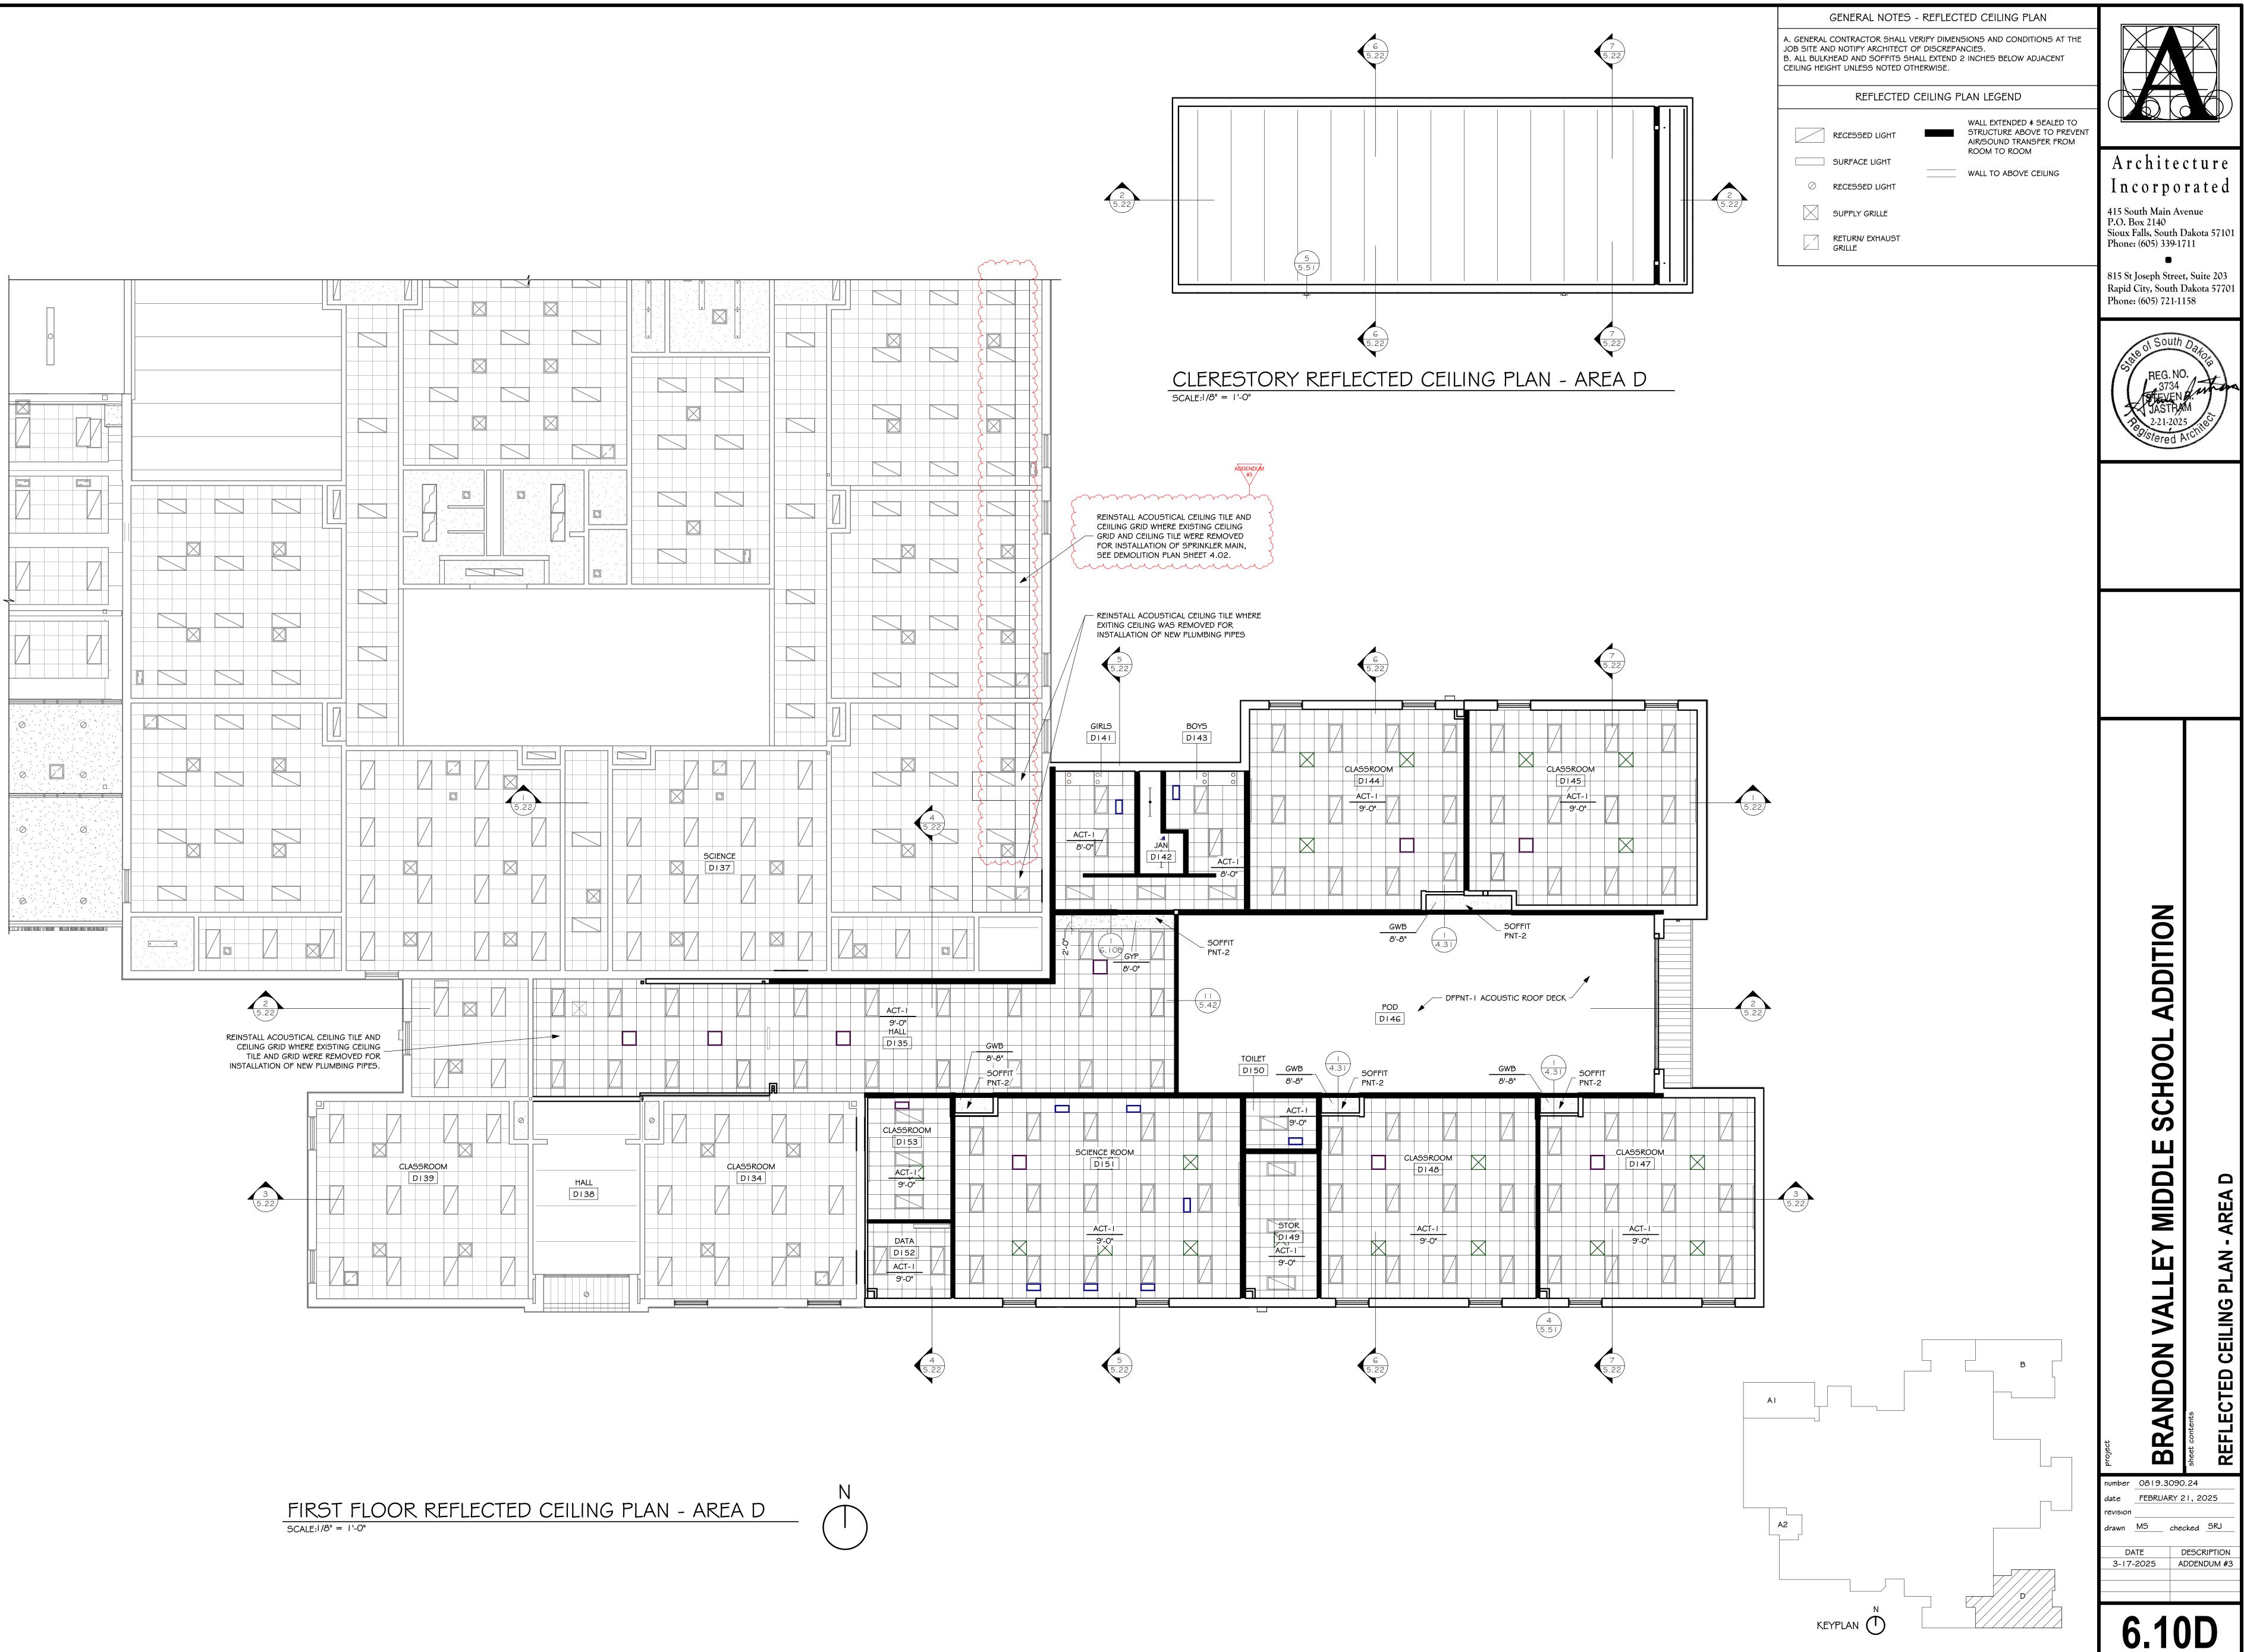

## 3) <u>SHEETS 4.02, 6.10B & 6.10D – DEMOLITION PLAN - AREA D AND NEW REFLECTED CEILING PLANS</u>

- a) Sheet 4.02: Contractor shall remove and reinstall existing ceiling tile and grid to install new fire sprinkler main as shown on the mechanical drawings.
- b) Sheet 6.10B & 6.10D: Contractor shall remove and reinstall existing ceiling tile and grid to install new plumbing heating lines and fire sprinkler lines as shown on mechanical drawings.
- c) Reference *revised* sheets 4.02, 6.10B & 6.10D, *revision* dated 3-17-2025, attached to the end of this addendum.