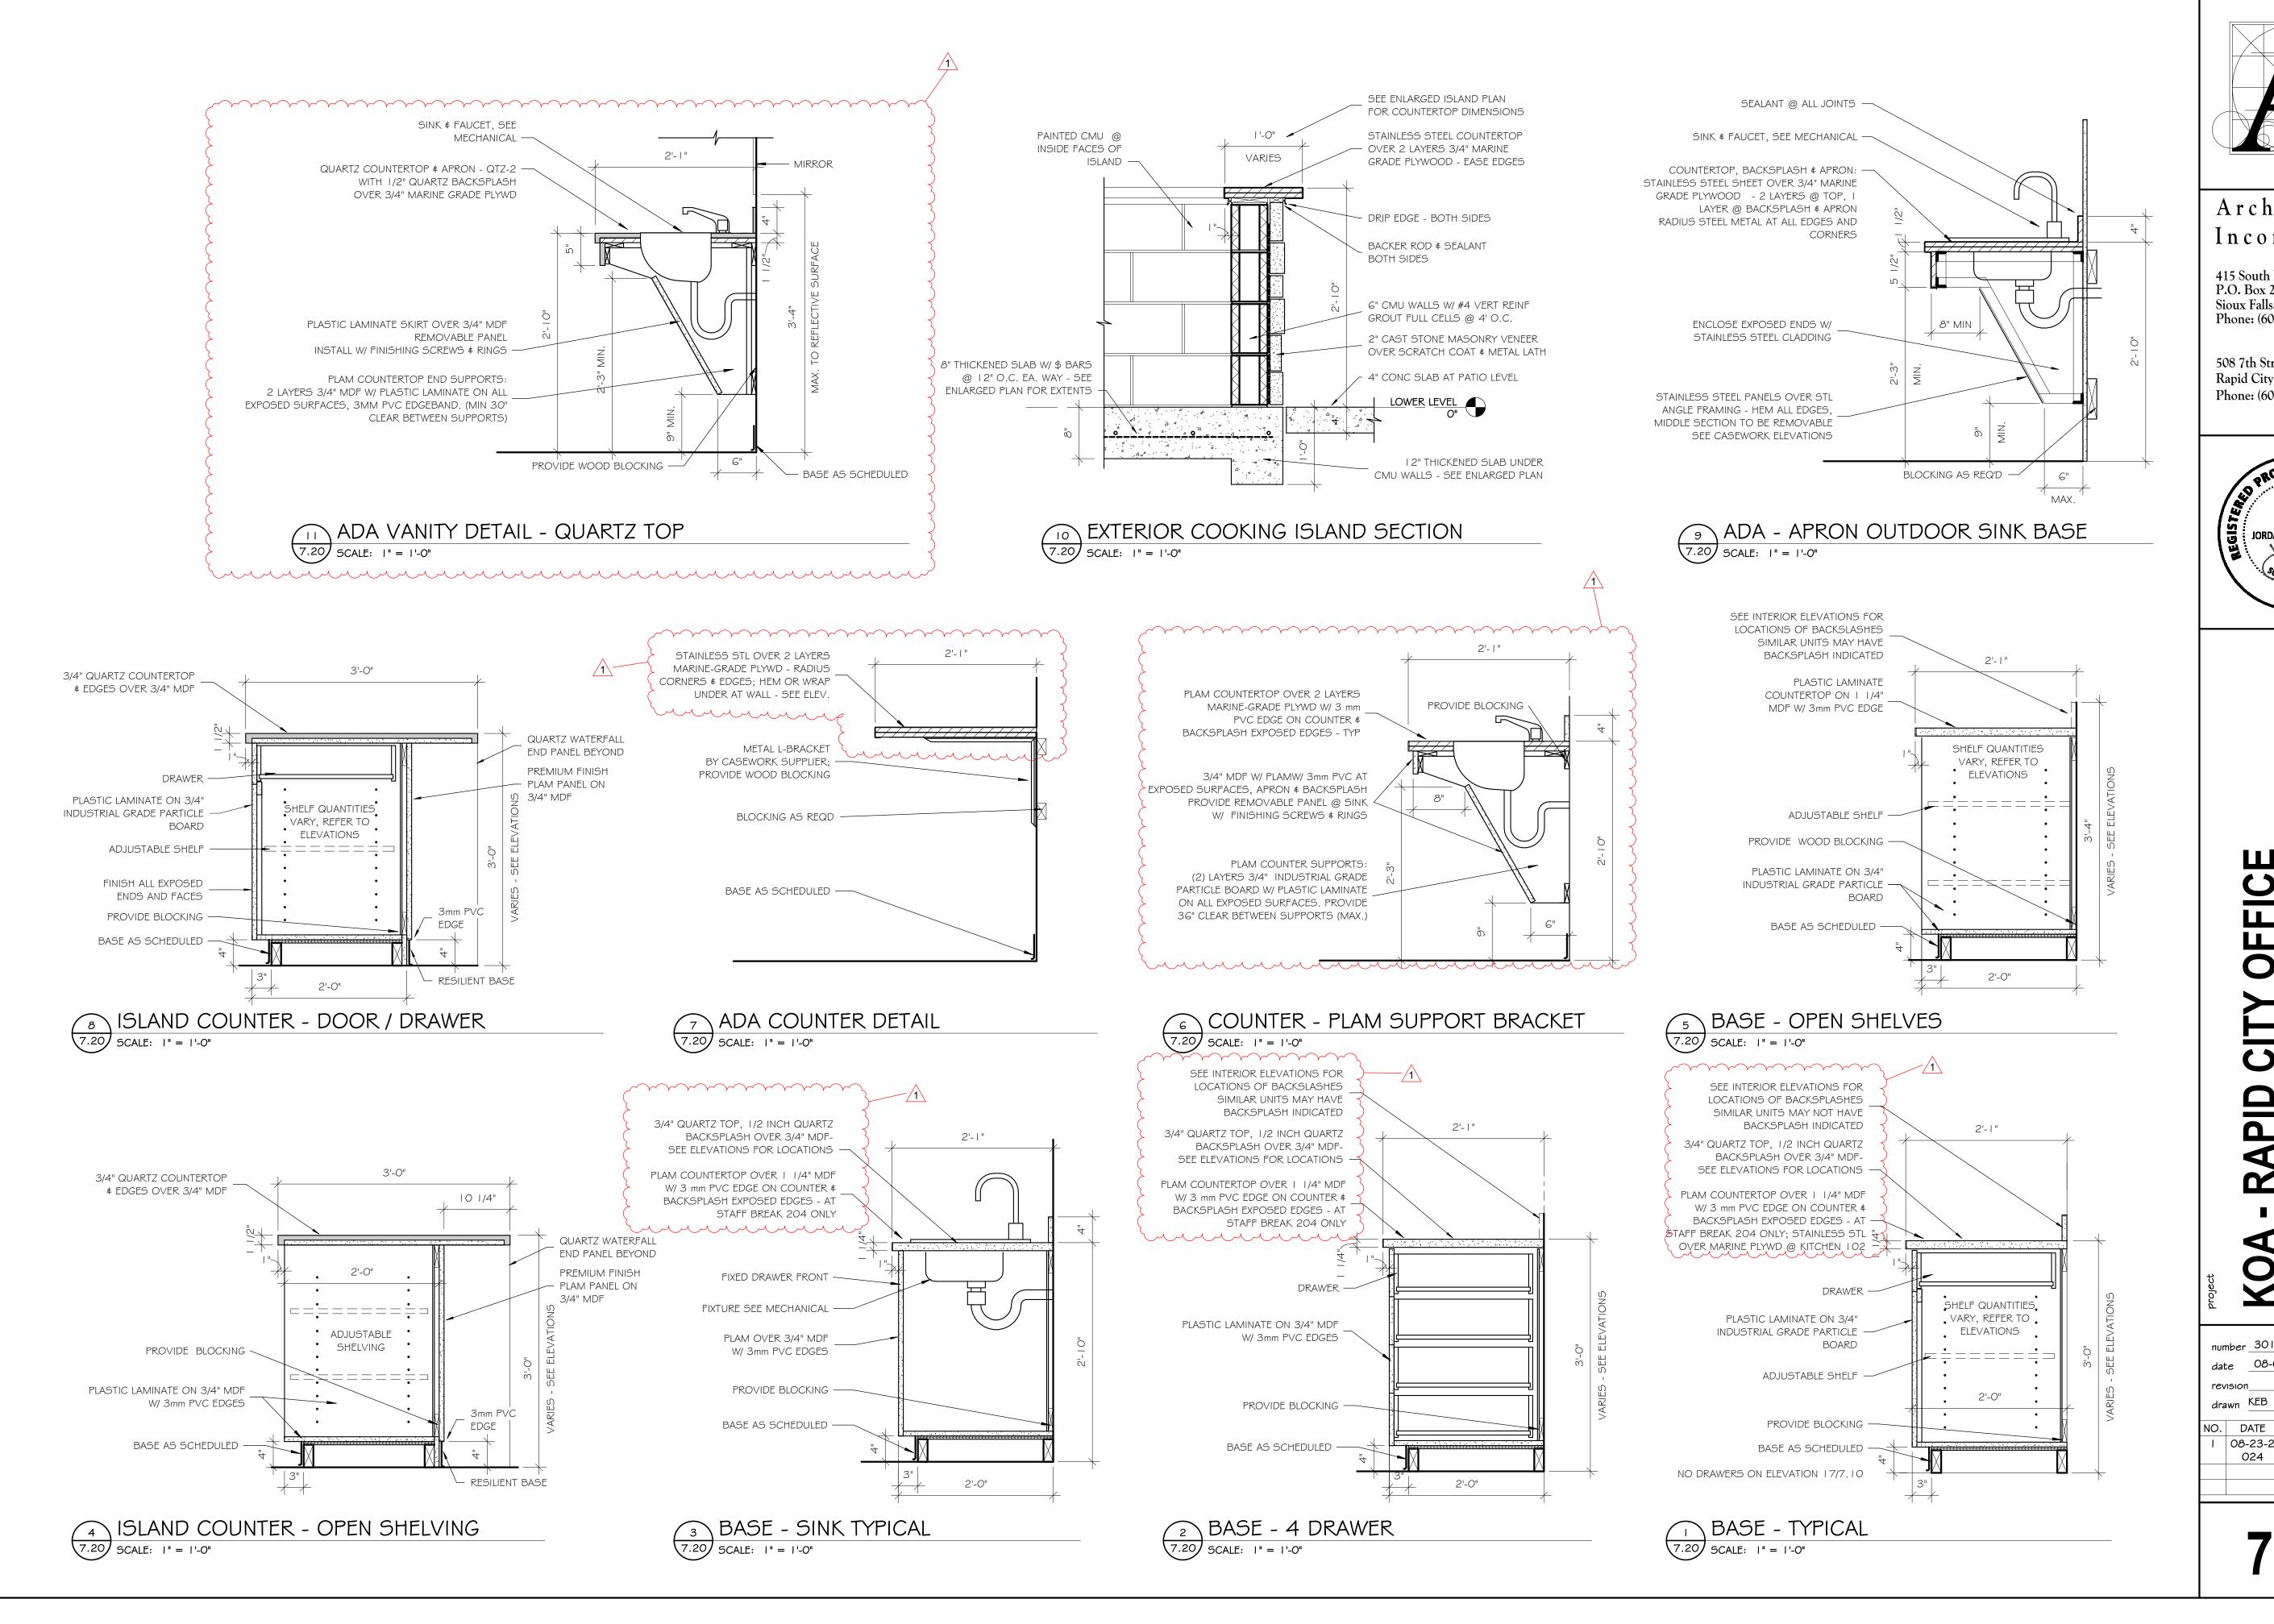

#### 13) DRAWING 7.10 – CASEWORK ELEVATIONS

a) CLARIFICATION: The counter material notes on the elevations are correct. Certain section references will be "Similar" – see attached revised sheet 7.20 for revised casework sections, with changes clouded and noted as "1".

# 14) <u>DRAWING 7.20– CASEWORK SECTIONS</u>

- a) Add Section 11/7.20 "ADA Vanity Detail Quartz Top". All Bath vanities are to have Quartz-2 countertops.
- b) See revised sections reflecting countertop material notes and other changes in attached Revised Sheet 7.20, with revisions clouded and noted as "1".