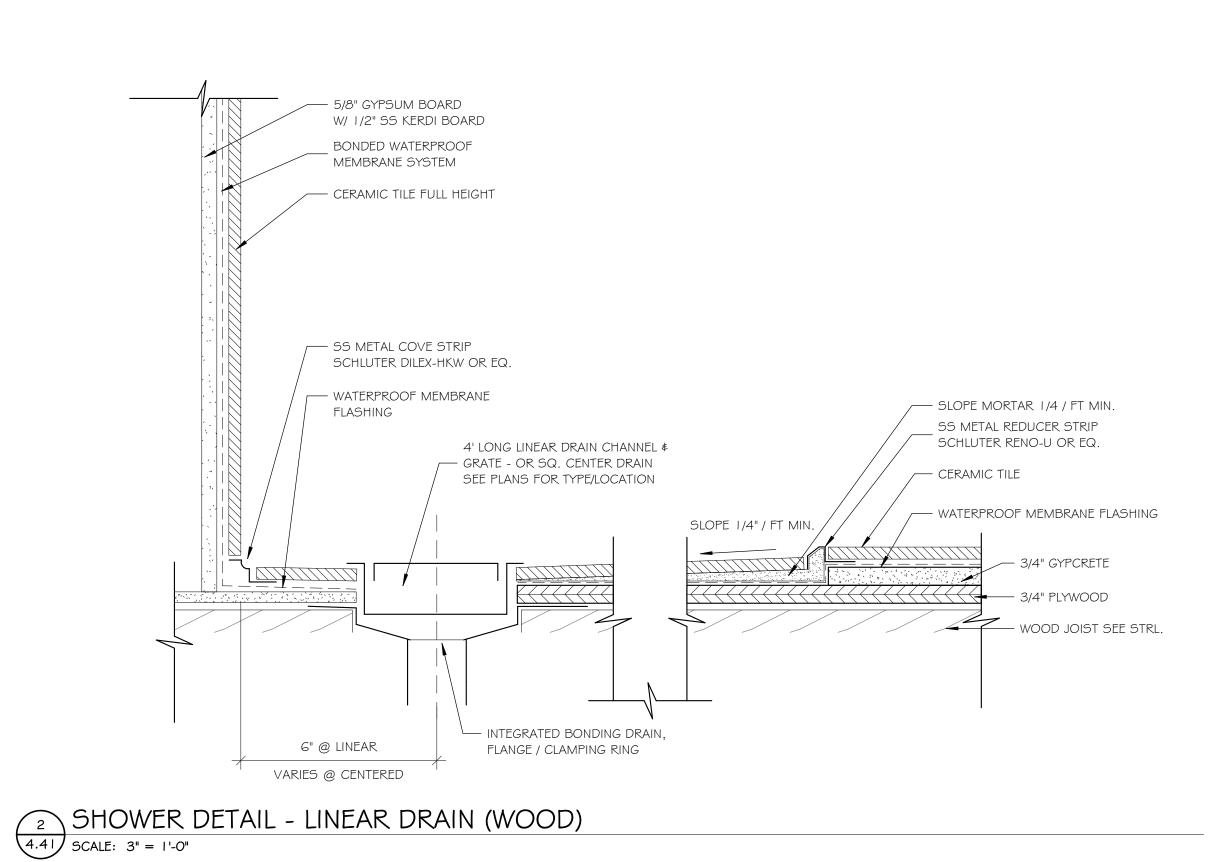

# 11) DRAWING 4.41 –ENLARGED PLANS

- a) Change sheet title to "TO INTERIOR DETAILS & ELEVATIONS".
- b) Elevation 6/4.41: Add section reference 11/7.20 and see added noted and dimension on elevation 3/-6/7.20.
- c) Revised sheet 4.41 is attached, with changes clouded and noted as "1".

# 14) <u>DRAWING 7.20– CASEWORK SECTIONS</u>

- a) Add Section 11/7.20 "ADA Vanity Detail Quartz Top". All Bath vanities are to have Quartz-2 countertops.
- b) See revised sections reflecting countertop material notes and other changes in attached Revised Sheet 7.20, with revisions clouded and noted as "1".