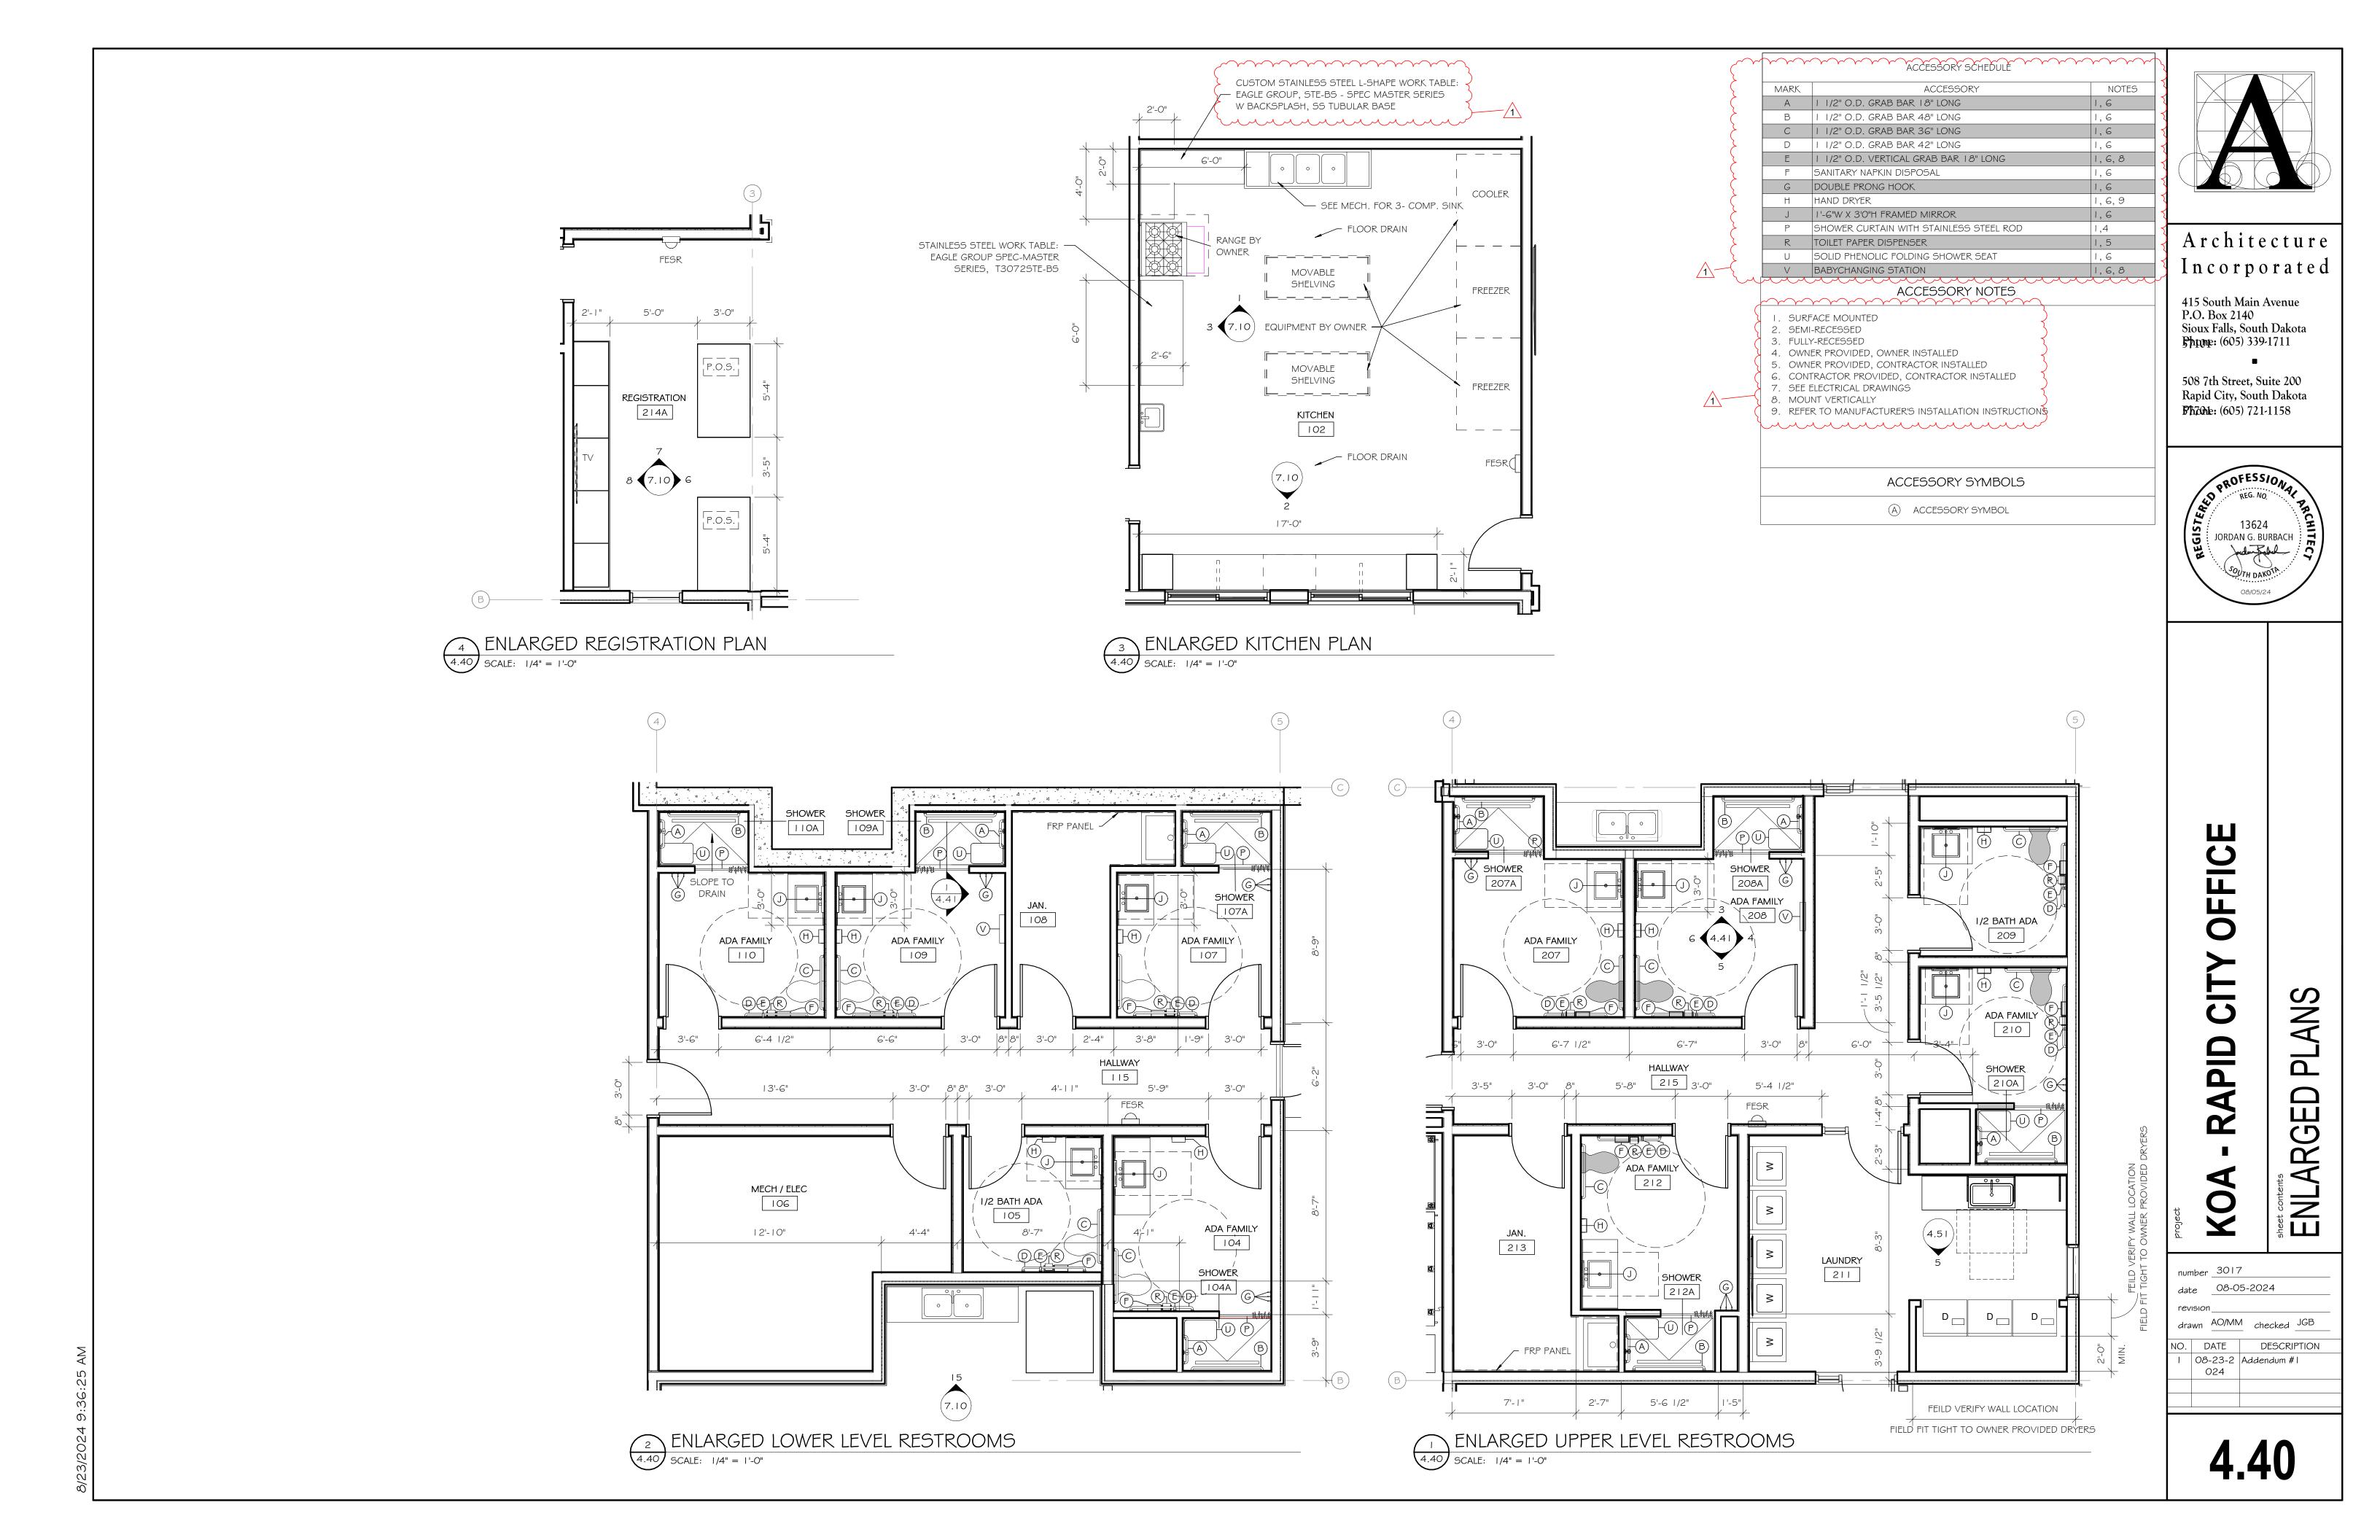

#### 8) DRAWING 4.20 –LOWER LEVEL FINISH PLAN

- a) Enlarged Plan Reference number 7/4.33: Changed to Detail 2/4.40 on "Enlarged Plans".
- b) Add location dimensions at exterior cooking island.
- c) Room Finish Schedule: Change floor finish in Dining Hall 101 to CPCONC "Colored Polished Concrete". The concrete in this room to be integrally colored as per Section 033000 "Cast in Place Concrete". Color to be selected from manufacturer's full range.
- d) Room Finish Schedule: Change the following Finishes:
  - i) 101 Dining Hall: Change ceiling finish to ACT-2.
  - ii) 102 Kitchen: Change ceiling to ACT-3.
  - iii) 103 Storage: Change ceiling to ES (unfinished).
  - iv) 108 Janitor: Add FRP to wall finish.
  - v) 112 Dining Hall Storage: Change ceiling to ACT-1.
- e) Revised sheet 4.20 is attached, with changes clouded and noted as "1".

#### 9) DRAWING 4.21 –UPPER LEVEL FINISH PLAN

- a) Enlarged Plan Reference number 7/4.33: Changed to Detail 2/4.40 on "Enlarged Plans".
- b) Room Finish Schedule: Retail 214 add wall finish designation"STONE" for the stone veneer on the north end at vestibule.
- c) Room Finish Schedule: Change the following Finishes:
  - i) 201 Vestibule: Change ceiling to PNT-2 on gypsum board.
  - ii) 213 Janitor: Add FRP to wall finish.
  - iii) 214A Resgistration: Add PNT-2 to ceiling finish.
- d) Revised sheet 4.21 is attached, with changes clouded and noted as "1".

# 10) DRAWING 4.40 –ENLARGED PLANS

- a) Accessory Schedule: Changes in "Notes" column:
  - i) Note #6 has been changed to "Contractor Provided, Contractor Installed" and affected accessory items A, B, C, D, E, F, G, H, J, U, & V have been noted accordingly.
  - ii) Note #7 has been changed to "See Electrical Drawings" and Hand Dryer "H" has been noted accordingly.
  - iii) Item "R" Toilet Paper Dispenser" has been revised to include Note #5 "Owner Provided, Contractor Installed".
  - iv) Item "V" Babychanging Station" revised to include Note #9 "Refer to Manufacturer's Installation Instructions".
- b) Detail 3 / 4.40 Enlarged Kitchen Plan: L-shape work Table note revised to clarify that the top is to be L-shape seamless construction.
- c) Revised sheet 4.40 is attached, with changes clouded and noted as "1".