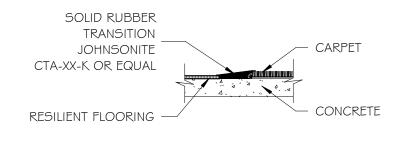

#### 8) DRAWING 4.20 –LOWER LEVEL FINISH PLAN

- a) Enlarged Plan Reference number 7/4.33: Changed to Detail 2/4.40 on "Enlarged Plans".
- b) Add location dimensions at exterior cooking island.
- c) Room Finish Schedule: Change floor finish in Dining Hall 101 to CPCONC "Colored Polished Concrete". The concrete in this room to be integrally colored as per Section 033000 "Cast in Place Concrete". Color to be selected from manufacturer's full range.
- d) Room Finish Schedule: Change the following Finishes:
  - i) 101 Dining Hall: Change ceiling finish to ACT-2.
  - ii) 102 Kitchen: Change ceiling to ACT-3.
  - iii) 103 Storage: Change ceiling to ES (unfinished).
  - iv) 108 Janitor: Add FRP to wall finish.
  - v) 112 Dining Hall Storage: Change ceiling to ACT-1.
- e) Revised sheet 4.20 is attached, with changes clouded and noted as "1".