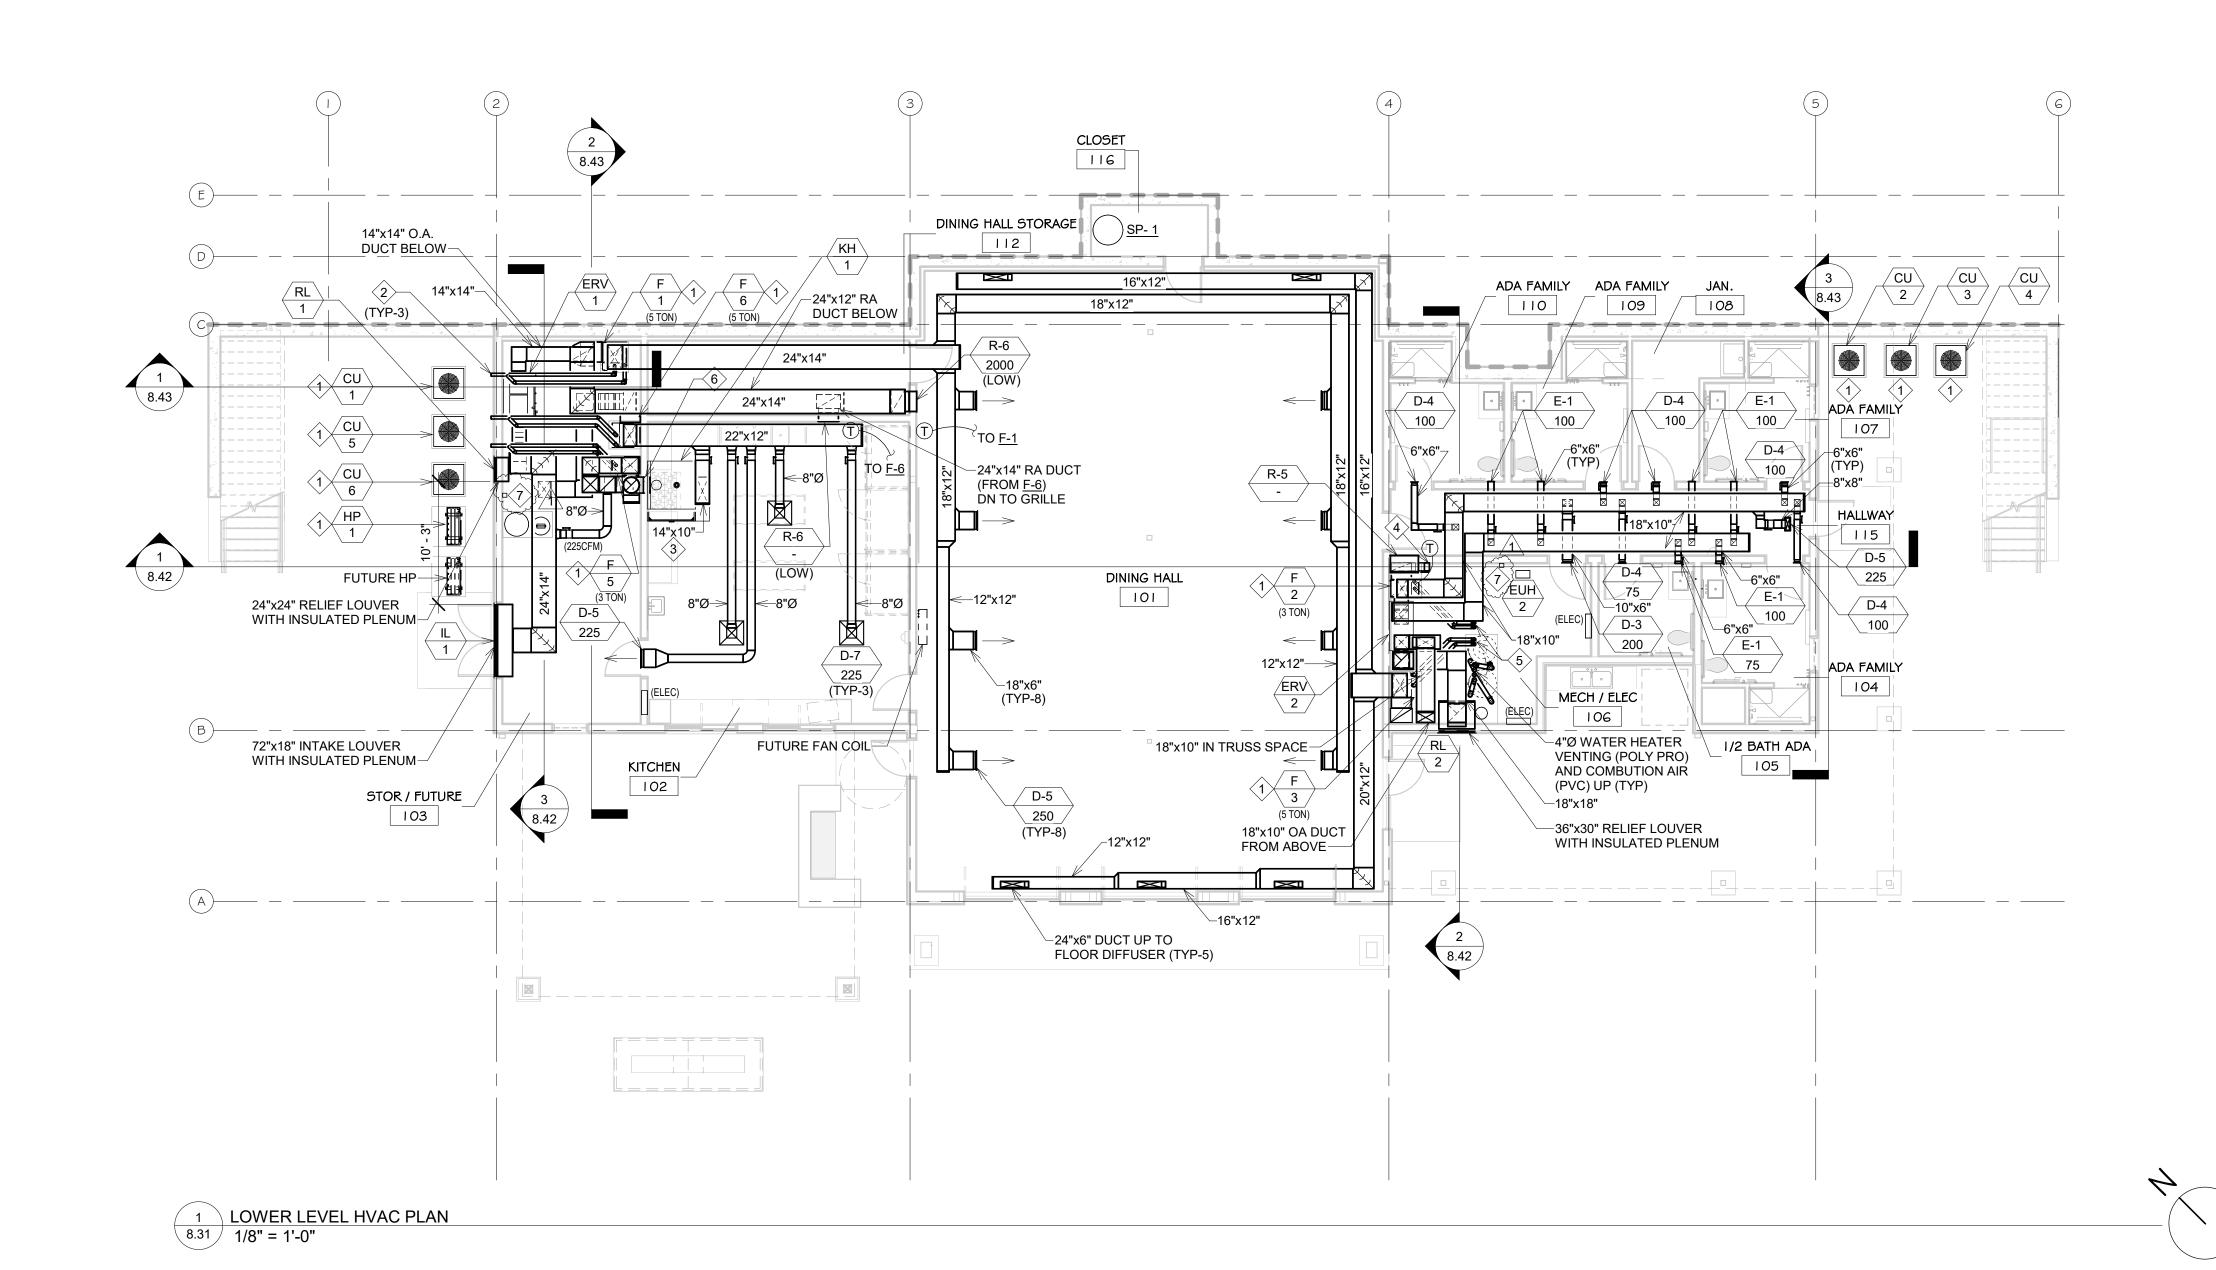

#### 8) DRAWING 4.20 –LOWER LEVEL FINISH PLAN

- a) Enlarged Plan Reference number 7/4.33: Changed to Detail 2/4.40 on "Enlarged Plans".
- b) Add location dimensions at exterior cooking island.
- c) Room Finish Schedule: Change floor finish in Dining Hall 101 to CPCONC "Colored Polished Concrete". The concrete in this room to be integrally colored as per Section 033000 "Cast in Place Concrete". Color to be selected from manufacturer's full range.
- d) Room Finish Schedule: Change the following Finishes:
  - i) 101 Dining Hall: Change ceiling finish to ACT-2.
  - ii) 102 Kitchen: Change ceiling to ACT-3.
  - iii) 103 Storage: Change ceiling to ES (unfinished).
  - iv) 108 Janitor: Add FRP to wall finish.
  - v) 112 Dining Hall Storage: Change ceiling to ACT-1.
- e) Revised sheet 4.20 is attached, with changes clouded and noted as "1".