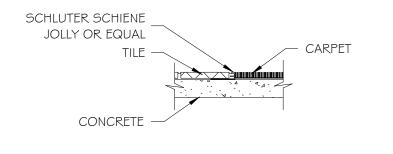

#### 8) DRAWING 4.20 –LOWER LEVEL FINISH PLAN

- a) Enlarged Plan Reference number 7/4.33: Changed to Detail 2/4.40 on "Enlarged Plans".
- b) Add location dimensions at exterior cooking island.
- c) Room Finish Schedule: Change floor finish in Dining Hall 101 to CPCONC "Colored Polished Concrete". The concrete in this room to be integrally colored as per Section 033000 "Cast in Place Concrete". Color to be selected from manufacturer's full range.
- d) Room Finish Schedule: Change the following Finishes:
  - i) 101 Dining Hall: Change ceiling finish to ACT-2.
  - ii) 102 Kitchen: Change ceiling to ACT-3.
  - iii) 103 Storage: Change ceiling to ES (unfinished).
  - iv) 108 Janitor: Add FRP to wall finish.
  - v) 112 Dining Hall Storage: Change ceiling to ACT-1.
- e) Revised sheet 4.20 is attached, with changes clouded and noted as "1".