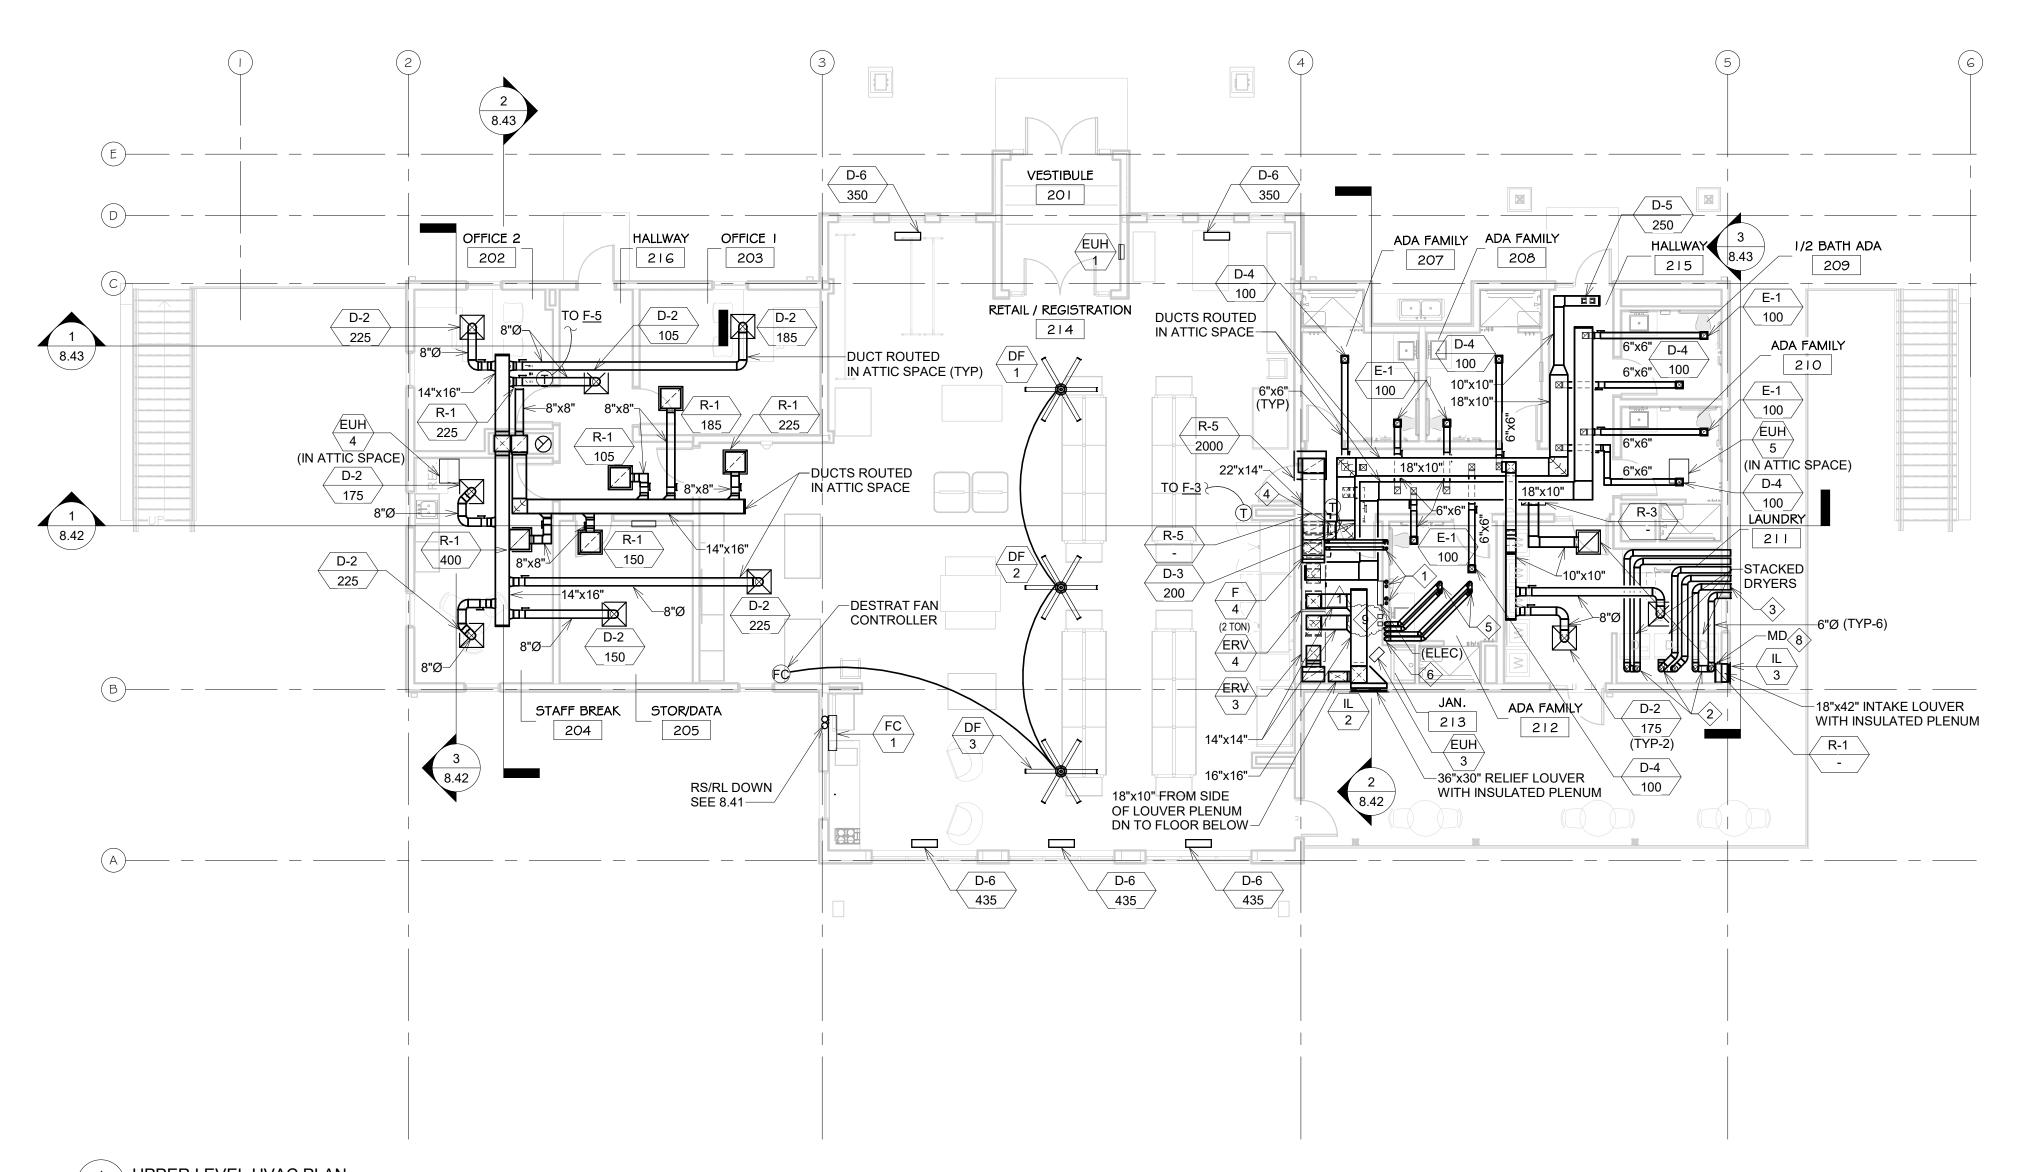

#### 9) DRAWING 4.21 –UPPER LEVEL FINISH PLAN

- a) Enlarged Plan Reference number 7/4.33: Changed to Detail 2/4.40 on "Enlarged Plans".
- b) Room Finish Schedule: Retail 214 add wall finish designation"STONE" for the stone veneer on the north end at vestibule.
- c) Room Finish Schedule: Change the following Finishes:
  - i) 201 Vestibule: Change ceiling to PNT-2 on gypsum board.
  - ii) 213 Janitor: Add FRP to wall finish.
  - iii) 214A Resgistration: Add PNT-2 to ceiling finish.
- d) Revised sheet 4.21 is attached, with changes clouded and noted as "1".