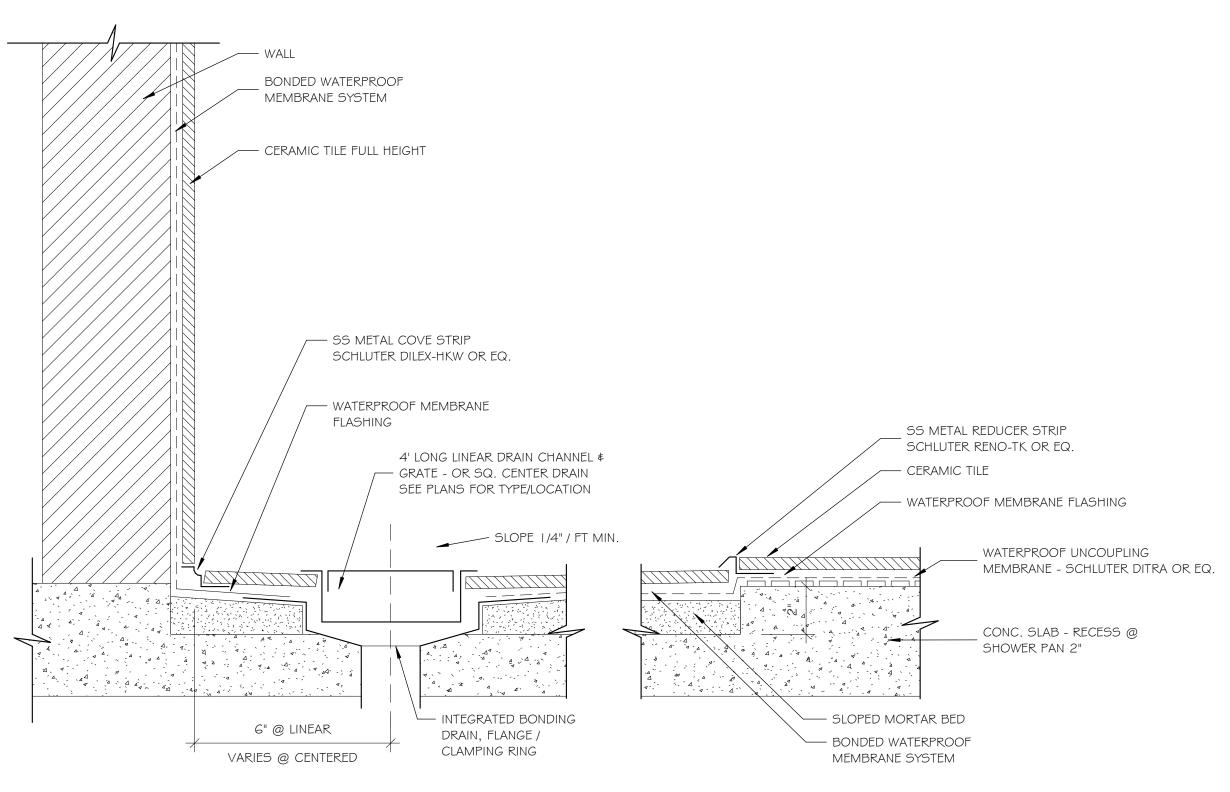

# 11) DRAWING 4.41 –ENLARGED PLANS

- a) Change sheet title to "TO INTERIOR DETAILS & ELEVATIONS".
- b) Elevation 6/4.41: Add section reference 11/7.20 and see added noted and dimension on elevation 3/-6/7.20.
- c) Revised sheet 4.41 is attached, with changes clouded and noted as "1".

# 14) <u>DRAWING 7.20– CASEWORK SECTIONS</u>

- a) Add Section 11/7.20 "ADA Vanity Detail Quartz Top". All Bath vanities are to have Quartz-2 countertops.
- b) See revised sections reflecting countertop material notes and other changes in attached Revised Sheet 7.20, with revisions clouded and noted as "1".