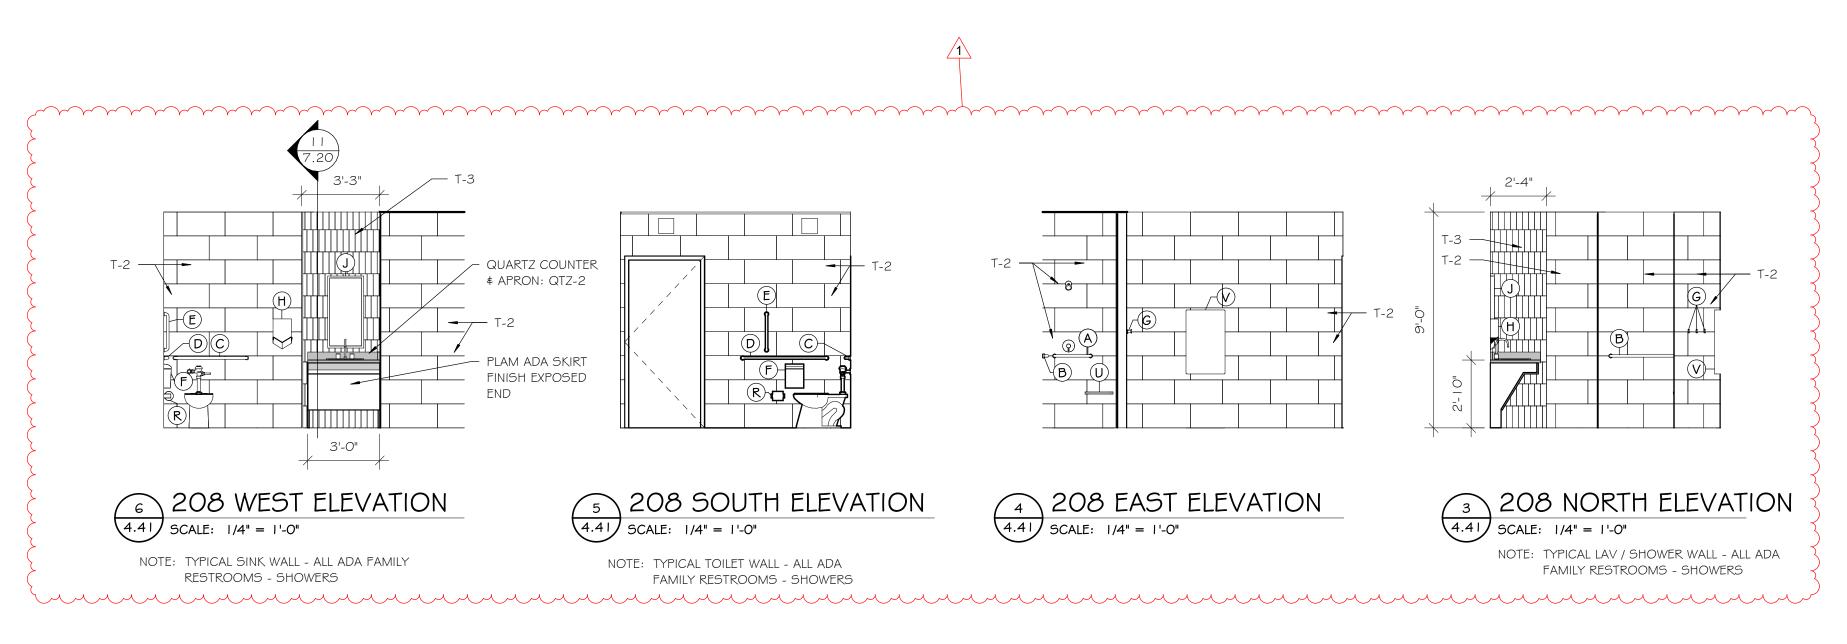

# 11) DRAWING 4.41 –ENLARGED PLANS

- a) Change sheet title to "TO INTERIOR DETAILS & ELEVATIONS".
- b) Elevation 6/4.41: Add section reference 11/7.20 and see added noted and dimension on elevation 3/-6/7.20.
- c) Revised sheet 4.41 is attached, with changes clouded and noted as "1".