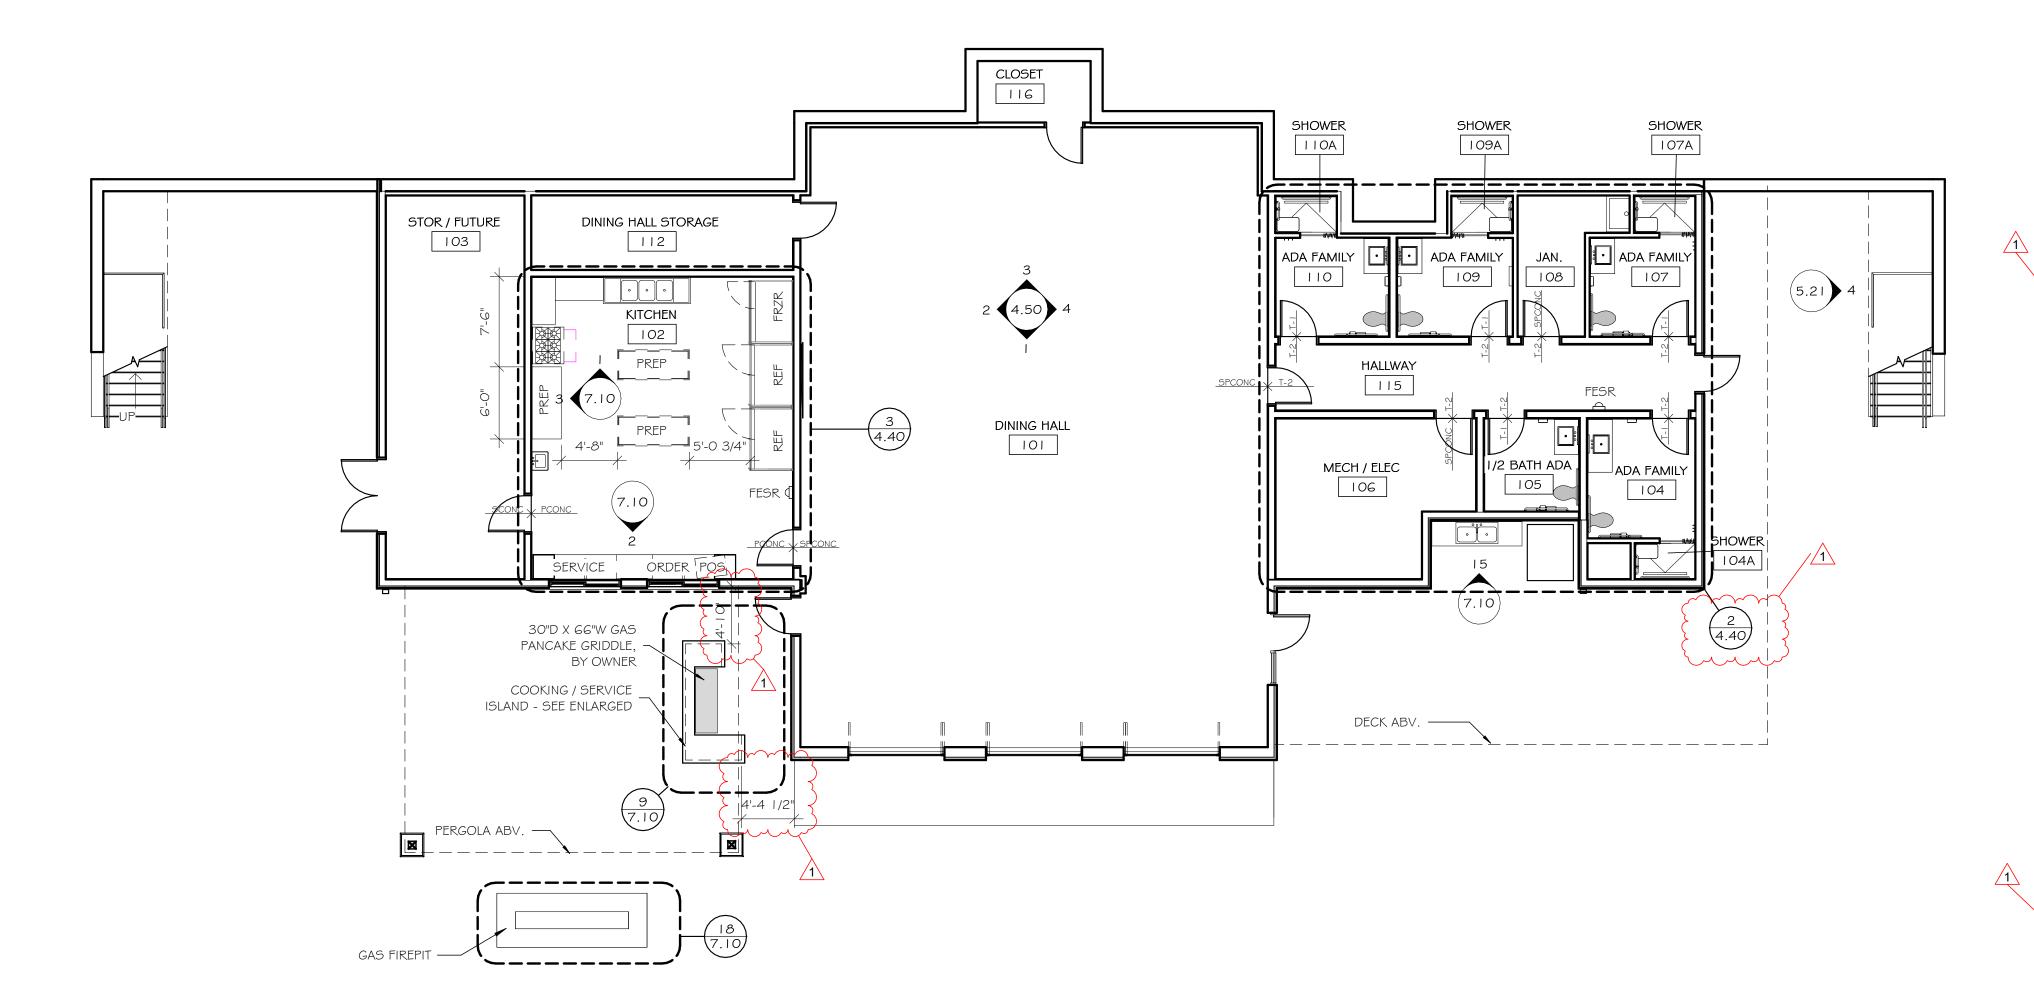

#### 8) DRAWING 4.20 –LOWER LEVEL FINISH PLAN

- a) Enlarged Plan Reference number 7/4.33: Changed to Detail 2/4.40 on "Enlarged Plans".
- b) Add location dimensions at exterior cooking island.
- c) Room Finish Schedule: Change floor finish in Dining Hall 101 to CPCONC "Colored Polished Concrete". The concrete in this room to be integrally colored as per Section 033000 "Cast in Place Concrete". Color to be selected from manufacturer's full range.
- d) Room Finish Schedule: Change the following Finishes:
  - i) 101 Dining Hall: Change ceiling finish to ACT-2.
  - ii) 102 Kitchen: Change ceiling to ACT-3.
  - iii) 103 Storage: Change ceiling to ES (unfinished).
  - iv) 108 Janitor: Add FRP to wall finish.
  - v) 112 Dining Hall Storage: Change ceiling to ACT-1.
- e) Revised sheet 4.20 is attached, with changes clouded and noted as "1".